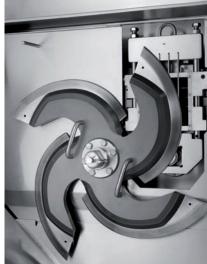

## **Product features:**

- » Fully-sealed product loading chamber with open drainages
- » Sidewall opening, can be adjusted to product size for loading
- » THC system
- » Speed-pack (adjustable blade speed)\*
- » Fully automatic lubrication system
- » Computer controlled with touch screen
- » Product window in blade chamber
- » Hopper tilt-support
- » Two-part grid
- » Hardened shear edges and product stabilisers
  - » Simple and safe grid fixation