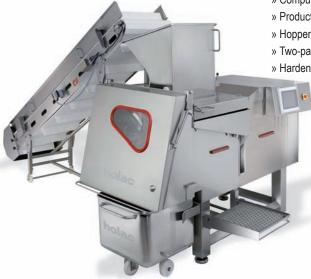

## »VA 150 N«

## Large fully automatic dicer for the highest quality requirements

The VA 150 N is the largest multipurpose dicer in the holac range of products. It is designed for the highest output requirements in fresh-meat processing. Its highvolume hopper capacity and large product loading chamber opening of 285 x 720 mm actively support the processing of large volumes. Either a hoist/ tilting device or product in feed conveyor belts can be used.