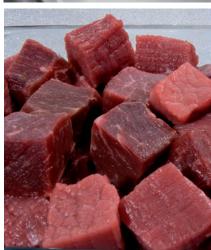

## Large fully automatic dicer for the highest quality requirements

The VA 150 N is the largest multipurpose dicer in the holac range of products. It is designed for the highest output requirements in fresh-meat processing. Its highvolume hopper capacity and large product loading chamber opening of 285 x 720 mm actively support the processing of large volumes. Either a hoist/ tilting device or product in feed conveyor belts can be used.